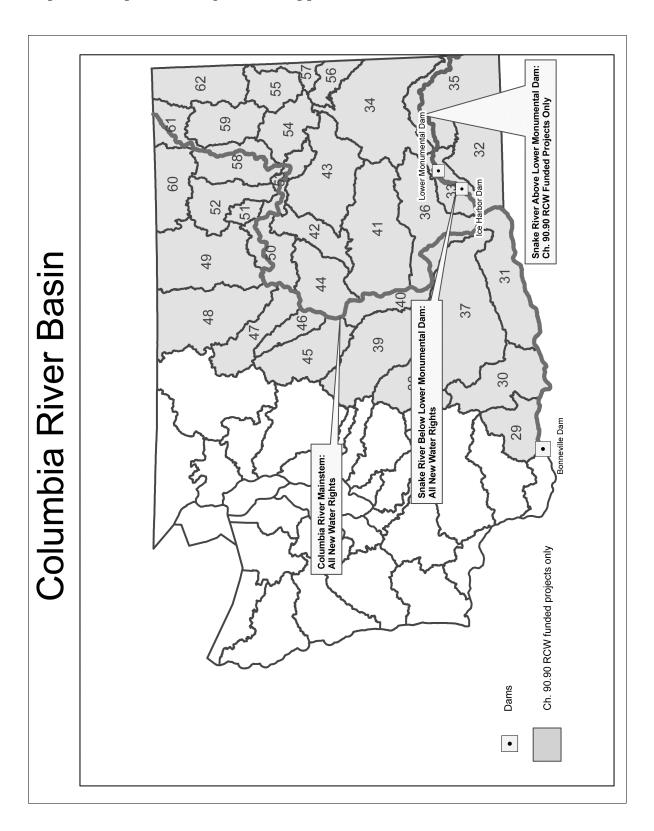

WAC 173-152-060 Exceptions. Nothing in this chapter precludes the department from processing an application filed for a project where the law provides a specific process for evaluation of the application and issuance of a decision, or where the law provides or allows for expedited processing of an application.





[Statutory Authority: RCW 43.21A.064(9), 43.27A.090(11), chapters 90.03, 90.44, 90.54, and 90.82 RCW. WSR 11-01-126 (Order 09-05), § 173-152-060, filed 12/20/10, effective 1/20/11. Statutory Authority: RCW 43.21A.064(8) and 43.27A.090(11). WSR 98-06-042 (Order 97-14), § 173-152-060, filed 2/27/98, effective 3/30/98.]