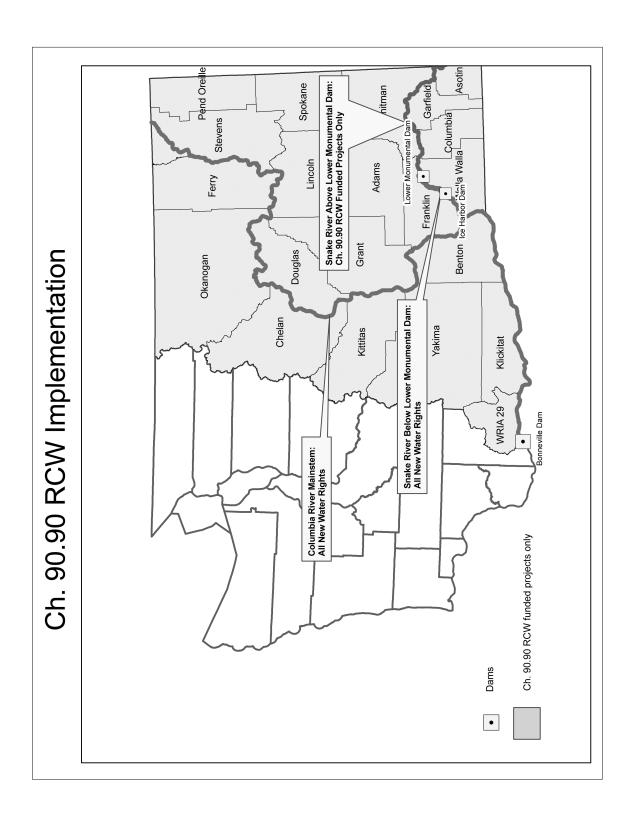

WAC 173-152-060 Exceptions. Nothing in this chapter precludes the department from processing an application filed for a project where the law provides a specific process for evaluation of the application and issuance of a decision, or where the law provides or allows for expedited processing of an application.





[Statutory Authority: RCW 43.21A.064(9), 43.27A.090(11), chapters 90.03, 90.44, 90.54, and 90.82 RCW. WSR 11-01-126 (Order 09-05), § 173-152-060, filed 12/20/10, effective 1/20/11. Statutory Authority: RCW 43.21A.064(8) and 43.27A.090(11). WSR 98-06-042 (Order 97-14), § 173-152-060, filed 2/27/98, effective 3/30/98.]